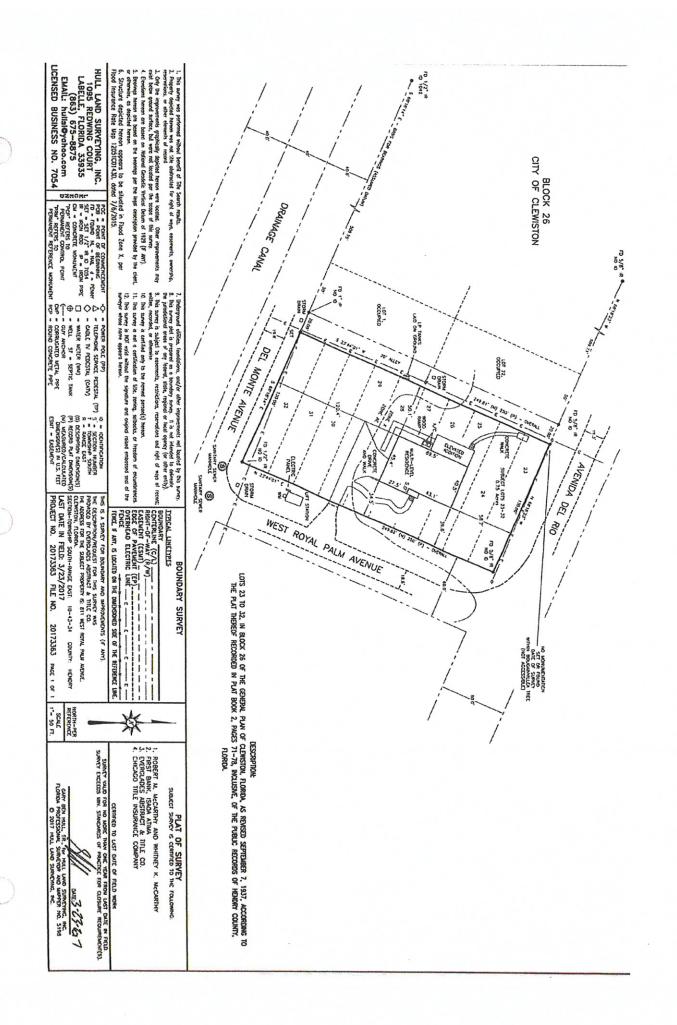

#### **SECTION 2. LEGAL DESCRIPTION OF ALLEY.**

A. A 20-foot-wide strip of land marked as alley in Block 26 of the general plan of Clewiston, Florida, as revised September 7, 1937, according to the plat thereof recorded in plat book 2, pages 71 through 78, inclusive, of the public records of Hendry County, Florida more particularly described in Exhibit B of this document.

# EXHIBIT "A"