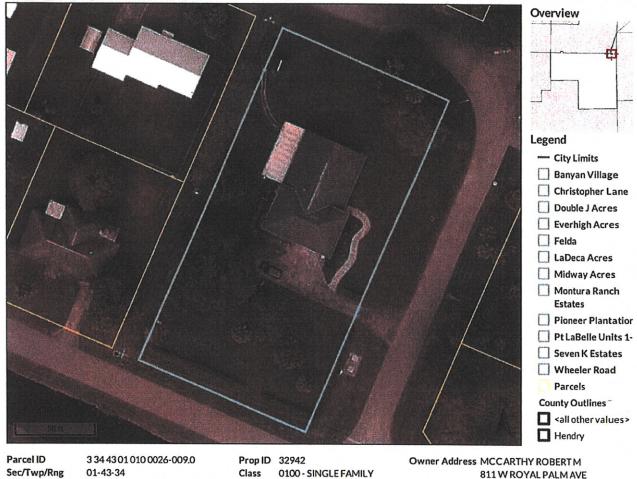

#### **Background Information**

Pursuant to an application by Mr. & Mrs. Robert McCarthy requesting an alley abandonment located at 811 W. Royal Palm Avenue, Clewiston Florida.

| Owner(s) Name: Robert & Whitney McCarthy                                                                                                                                                                                                                                                                                                                                                                                                                                                                                                                                                                                                                                                            |
|-----------------------------------------------------------------------------------------------------------------------------------------------------------------------------------------------------------------------------------------------------------------------------------------------------------------------------------------------------------------------------------------------------------------------------------------------------------------------------------------------------------------------------------------------------------------------------------------------------------------------------------------------------------------------------------------------------|
| Address: 811 West Royal Palm Ave                                                                                                                                                                                                                                                                                                                                                                                                                                                                                                                                                                                                                                                                    |
| City, State: Clewiston, Fl 33440                                                                                                                                                                                                                                                                                                                                                                                                                                                                                                                                                                                                                                                                    |
| Phone Number(s): (863) 228-1177                                                                                                                                                                                                                                                                                                                                                                                                                                                                                                                                                                                                                                                                     |
| Legal Description: Lot(s) 23 to 32 Block 26                                                                                                                                                                                                                                                                                                                                                                                                                                                                                                                                                                                                                                                         |
| Subdivision: Clewiston Pailroad Tracks Present Zoning:                                                                                                                                                                                                                                                                                                                                                                                                                                                                                                                                                                                                                                              |
| Property Information: Address 811 West Royal Palm Ave Clewiston, Fl 33440                                                                                                                                                                                                                                                                                                                                                                                                                                                                                                                                                                                                                           |
| Street boundaries:                                                                                                                                                                                                                                                                                                                                                                                                                                                                                                                                                                                                                                                                                  |
| Properly boundaries lengths: (in feet)                                                                                                                                                                                                                                                                                                                                                                                                                                                                                                                                                                                                                                                              |
| Front 250 Right side: 130                                                                                                                                                                                                                                                                                                                                                                                                                                                                                                                                                                                                                                                                           |
| Front <u>250</u> Right side: <u>130</u> Rear: <u>250</u> Left side: <u>130</u>                                                                                                                                                                                                                                                                                                                                                                                                                                                                                                                                                                                                                      |
| The following information and documentation has to be submitted with this application:                                                                                                                                                                                                                                                                                                                                                                                                                                                                                                                                                                                                              |
| <ol> <li>Developed property: Provide a Plot (or site) plan which shows existing buildings, (with dimensions), and their distance from adjacent property lines. Indicate the area of your (proposed) new construction – or your reason for applying for a modification to the conforming uses allowed within your property's present zoning classification.</li> <li>Undeveloped property: If the property is vacant, submit a plot plan describing and/or illustrating what sort of changes or alterations (to the current zoning list of allowable uses), that you wish to make on the above described property.</li> <li>Elevation drawings and photo/sketch of proposed construction.</li> </ol> |
| Helpful tips: \land Most of the legal information needed can be found on your mortgage survey. \land A copy of your mortgage survey may also be used as a basis for your Plot plan  Signature of Owner or Agent                                                                                                                                                                                                                                                                                                                                                                                                                                                                                     |