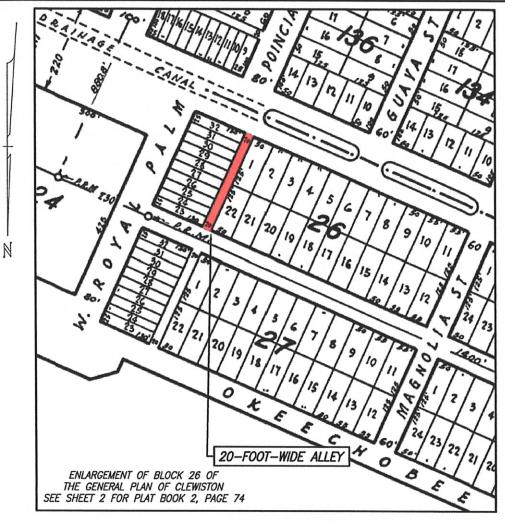

#### **ORDINANCE NO. 2021-05**

AN ORDINANCE OF THE CITY COMMISSION OF THE CITY OF CLEWISTON, FLORIDA, ABANDONING AND VACATING AN ALLEY, LOCATED IN BLOCK 26 OF THE GENERAL PLAN OF CLEWISTON, FLORIDA, AS REVISED, LOCATED AND LYING ON OR BETWEEN LOTS 23-32, INCLUSIVE, AND LOTS 1-22 INCLUSIVE.

WHEREAS, the City of Clewiston received an application for the abandonment of an alleyway located northwest of and adjacent to lots 23-32, Block 26 as recorded Plat Book 2 Pages 71 through 78 Public Records of Hendry County Florida attached hereto as Exhibit A; and

#### **SECTION 2. LEGAL DESCRIPTION OF ALLEY.**

A. A 20-foot-wide strip of land marked as alley in Block 26 of the general plan of Clewiston, Florida, as revised September 7, 1937, according to the plat thereof recorded in plat book 2, pages 71 through 78, inclusive, of the public records of Hendry County, Florida more particularly described in Exhibit B of this document.