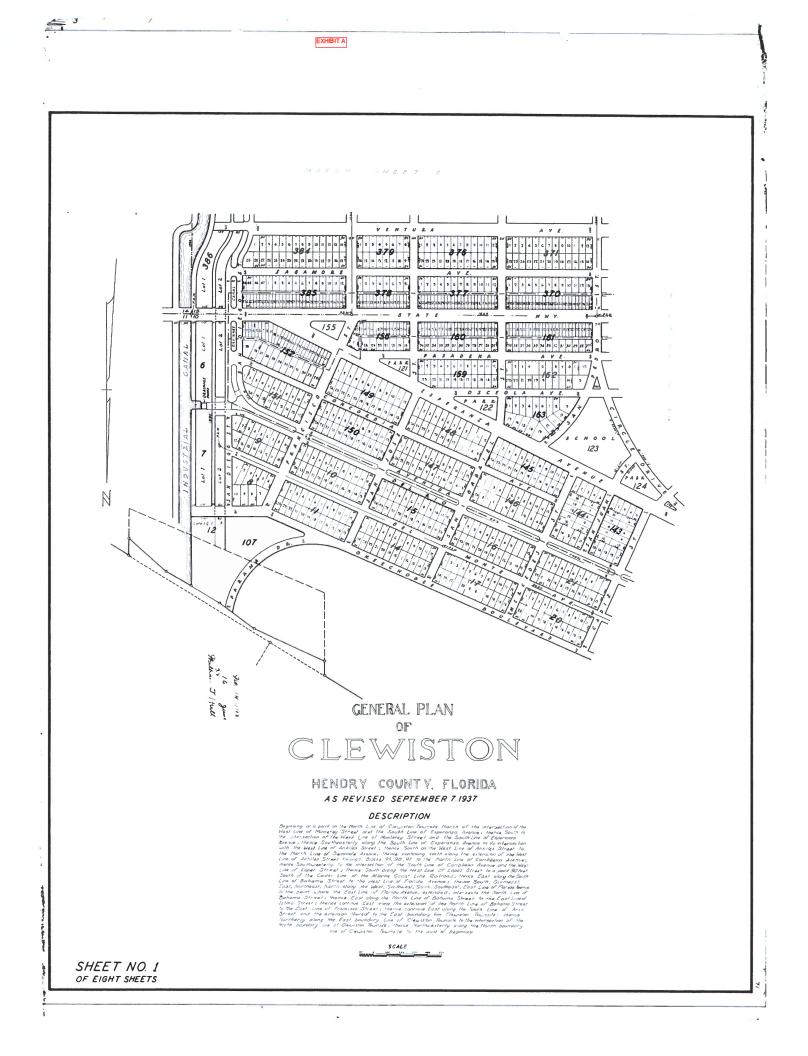

# PUBLIC HEARINGS

Ordinance No. 2024-04 – PUBLIC HEARING - Final Reading – 5:05 p.m. – Ordinance No. 2024-04 abandons and vacates the alley, located in Block 424 of the General Plan of Clewiston, Florida, as revised, located and lying between Lots 1-44.
 Exhibit: Agenda Item No. 2
 Recommendation: Recommended motion is to approve Ordinance No. 2024-04.

### Subject: Ordinance No. 2024-04 – PUBLIC HEARING - Final Reading – 5:05 p.m.

**1. Background/History**: Ordinance No. 2024-04 abandons and vacates the alley, located in Block 424 of the General Plan of Clewiston, Florida, as revised, located and lying between Lots 1-44.

The applicant, Brian Sullivan, has requested that the alley located on Block 424 of the General Plan of Clewiston, Florida, at 573 Commercio Street be abandoned. Mr. Sullivan is planning to build a multi-tenant apartment building on that location, and owns 41 of the 44 lots on the block.

### **SECTION 2. LEGAL DESCRIPTION OF ALLEY.**

A. A 20-foot-wide strip of land marked as alley in Block 424 of the general plan of Clewiston, Florida, as revised September 7, 1937, according to the plat thereof recorded in plat book 2, pages 71 through 78, inclusive, of the public records of Hendry County, Florida.