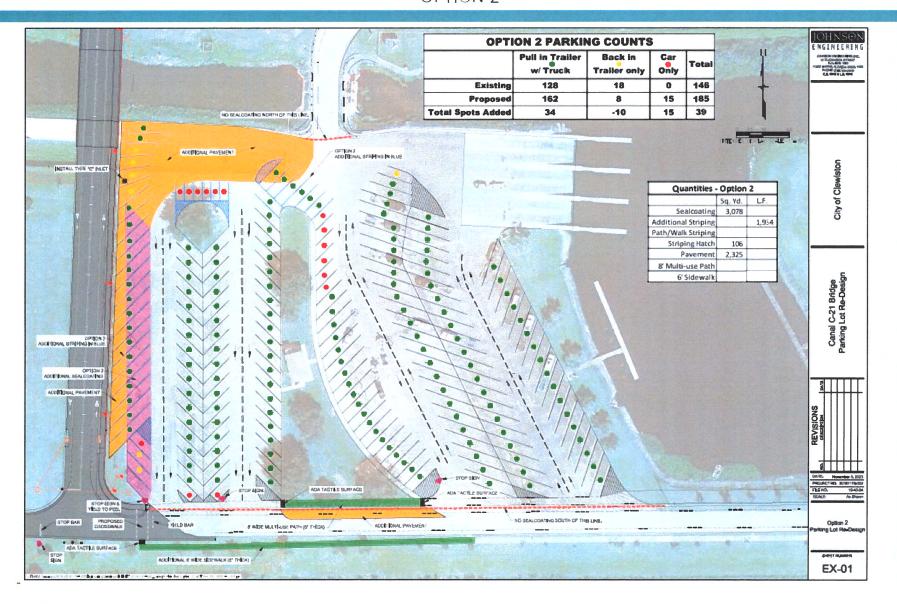

ope but necessary to address specific needs.

#### NOW, THEREFORE, BE IT RESOLVED BY THE CITY COMMISSION OF CLEWISTON, FLORIDA, THAT:

**SECTION 1.** Zep Construction, Inc. Change Order No. 12 for fees for construction related services to complete project details not included in the original scope but necessary to address specific needs is approved, subject to FDOT approval.

**SECTION 2.** The Mayor is hereby authorized to execute Change Order No. 12 on behalf of the City.

**PASSED and ADOPTED** by the City Commission of the City of Clewiston this 15<sup>th</sup> day of April, 2024.

ATTEST:

**CITY OF CLEWISTON, FLORIDA** 

Mary K. Combass, City Clerk

James Pittman, Mayor

(MUNICIPAL SEAL)

APPROVED AS TO FORM AND LEGAL SUFFICIENCY

Ву: \_\_\_\_\_

Dylan J. Brandenburg, City Attorney



C-21







## CITY OF CLEWISTON City Commission Agenda Item Report

## AGENDA ITEM REPORT NO. 5 Commission Meeting Date: April 15, 2024

#### Subject: Resolution No. 2024-024

**1. Background/History**: Resolution No. 2024-024 approves Change Order No. One to the Ridgdill and Son Culvert Repair Contract.

A change order is needed for the removal of material from the bottom of the canal per Clewiston Drainage District requirement.

**2. Financial Impact**: \$2,580.00

#### 3. Attachments:

- a. Resolution No. 2024-024
- b. San Pedro Emergency Culvert Repair Change Order #1
- **4.** Actions/Options/Recommendations: Recommended motion is to approve Resolution No. 2024-024.

#### **RESOLUTION NO. 2024-024**

## A RESOLUTION OF THE CITY COMMISSION OF THE CITY OF CLEWISTON, FLORIDA, APPROVING