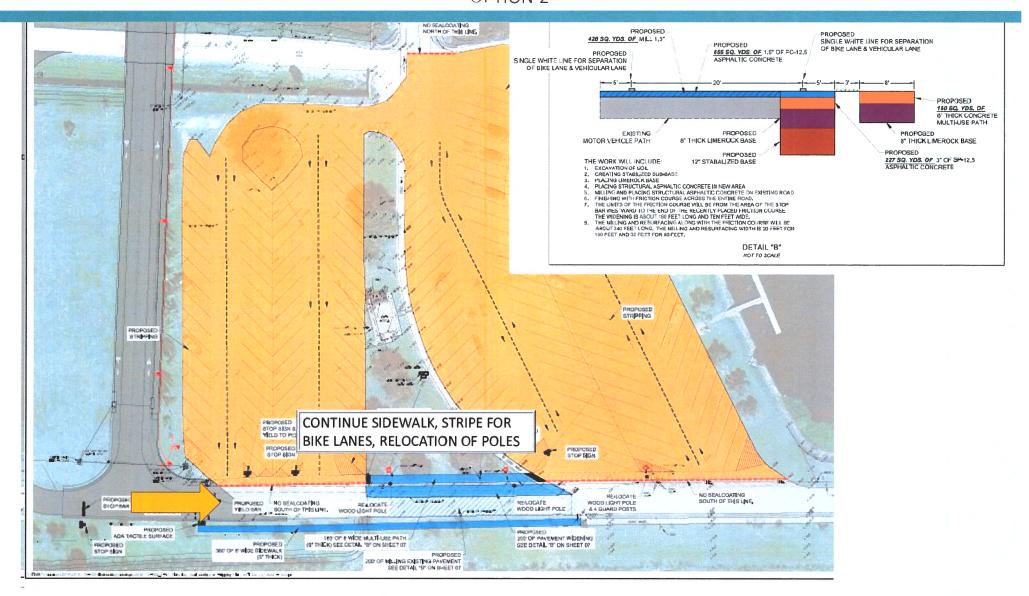

ssary to address specific needs.

#### NOW, THEREFORE, BE IT RESOLVED BY THE CITY COMMISSION OF CLEWISTON, FLORIDA, THAT:

**SECTION 1.** Zep Construction, Inc. Change Order No. 12 for fees for construction related services to complete project details not included in the original scope but necessary to address specific needs is approved, subject to FDOT approval.

**SECTION 2.** The Mayor is hereby authorized to execute Change Order No. 12 on behalf of the City.

**PASSED and ADOPTED** by the City Commission of the City of Clewiston this 15<sup>th</sup> day of April, 2024.

ATTEST:

**CITY OF CLEWISTON, FLORIDA** 

Mary K. Combass, City Clerk

James Pittman, Mayor

(MUNICIPAL SEAL)

APPROVED AS TO FORM AND LEGAL SUFFICIENCY

Ву: \_\_\_\_\_

Dylan J. Brandenburg, City Attorney



C-21







## CITY OF CLEWISTON City Commission Agenda Item Report

## AGENDA ITEM REPORT NO. 5 Commission Meeting Date: April 15, 2024

#### Subject: Resolution No. 2024-024

**1. Background/History**: Resolution No. 2024-024 approves Change Order No. One to the Ridgdill and Son Culvert Repair Contract.

A change order is needed for the removal of material from the bottom of the canal per Clewiston Drainage District requirement.

**2. Financial Impact**: \$2,580.00

#### 3. Attachments:

- a. Resolution No. 2024-024
- b. San Pedro Emergency Culvert Repair Change Order #1
- **4.** Actions/Options/Recommendations: Recommended motion is to approve Resolution No. 2024-024.

#### **RESOLUTION NO. 2024-024**

## A RESOLUTION OF THE CITY COMMISSION OF THE CITY OF CLEWISTON, FLORIDA, APPROVING THE CHANGE