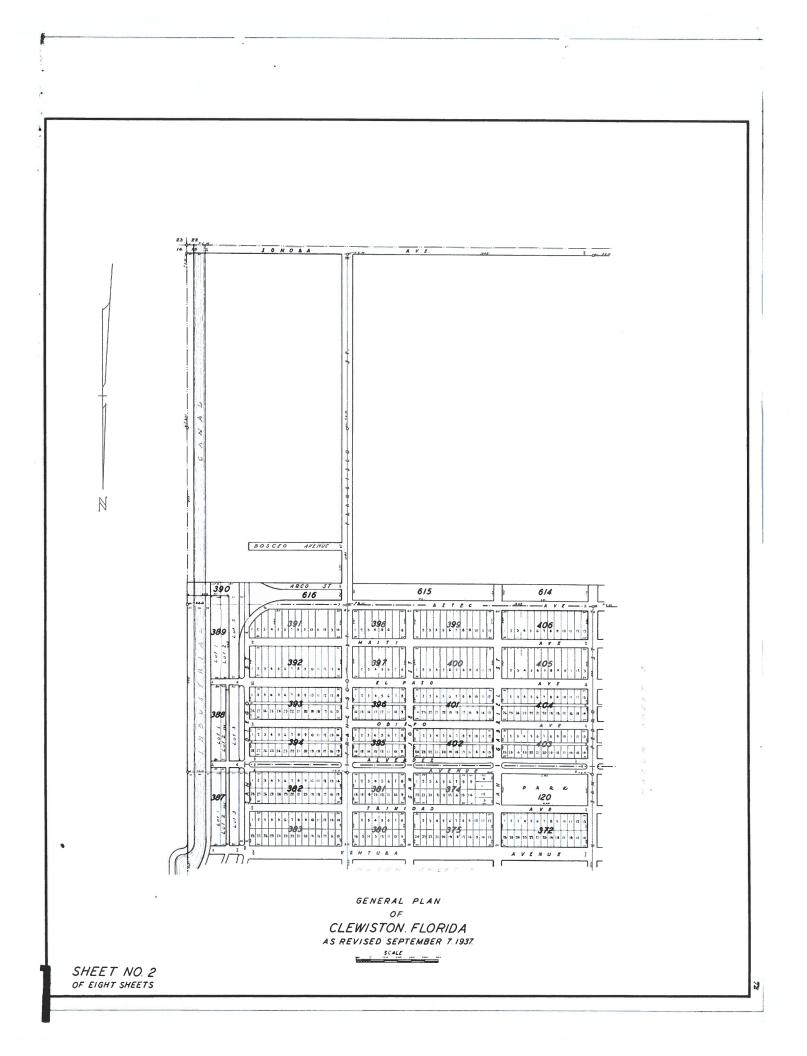

# PUBLIC HEARINGS

Ordinance No. 2024-04 – PUBLIC HEARING - Final Reading – 5:05 p.m. – Ordinance No. 2024-04 abandons and vacates the alley, located in Block 424 of the General Plan of Clewiston, Florida, as revised, located and lying between Lots 1-44.
 Exhibit: Agenda Item No. 2
 Recommendation: Recommended motion is to approve Ordinance No. 2024-04.

### Subject: Ordinance No. 2024-04 – PUBLIC HEARING - Final Reading – 5:05 p.m.

**1. Background/History**: Ordinance No. 2024-04 abandons and vacates the alley, located in Block 424 of the General Plan of Clewiston, Florida, as revised, located and lying between Lots 1-44.

The applicant, Brian Sullivan, has requested that the alley located on Block 424 of the General Plan of Clewiston, Florida, at 573 Commercio Street be abandoned. Mr. Sullivan is planning to build a multi-tenant apartment building on that location, and owns 41 of the 44 lots on the block.

The City Planning & Zoning Board met on February 21, 2024 and made a motion recommending the alley abandonment with an easement on a voice vote with 5 ayes, 0 nays.

Ordinance No. 2024-04 was unanimously approved on first reading by the City Commission on March 18, 2024.

### AN ORDINANCE OF THE CITY COMMISSION OF THE CITY OF CLEWISTON, FLORIDA, ABANDONING AND VACATING THE ALLEY, LOCATED IN BLOCK 424 OF THE GENERAL PLAN OF CLEWISTON, FLORIDA, AS REVISED, LOCATED AND LYING BETWEEN LOTS 1-44.

WHEREAS, the City of Clewiston received an application for the abandonment of an alleyway located within Block 424 as recorded Plat Book 2 Pages 71 through 78 Public Records of Hendry County Florida attached hereto as Exhibit A; and

### **SECTION 2. LEGAL DESCRIPTION OF ALLEY.**

A. A 20-foot-wide strip of land marked as alley in Block 424 of the general plan of Clewiston, Florida, as revised September 7, 1937, according to the plat thereof recorded in plat book 2, pages 71 through 78, inclusive, of the public records of Hendry County, Florida.