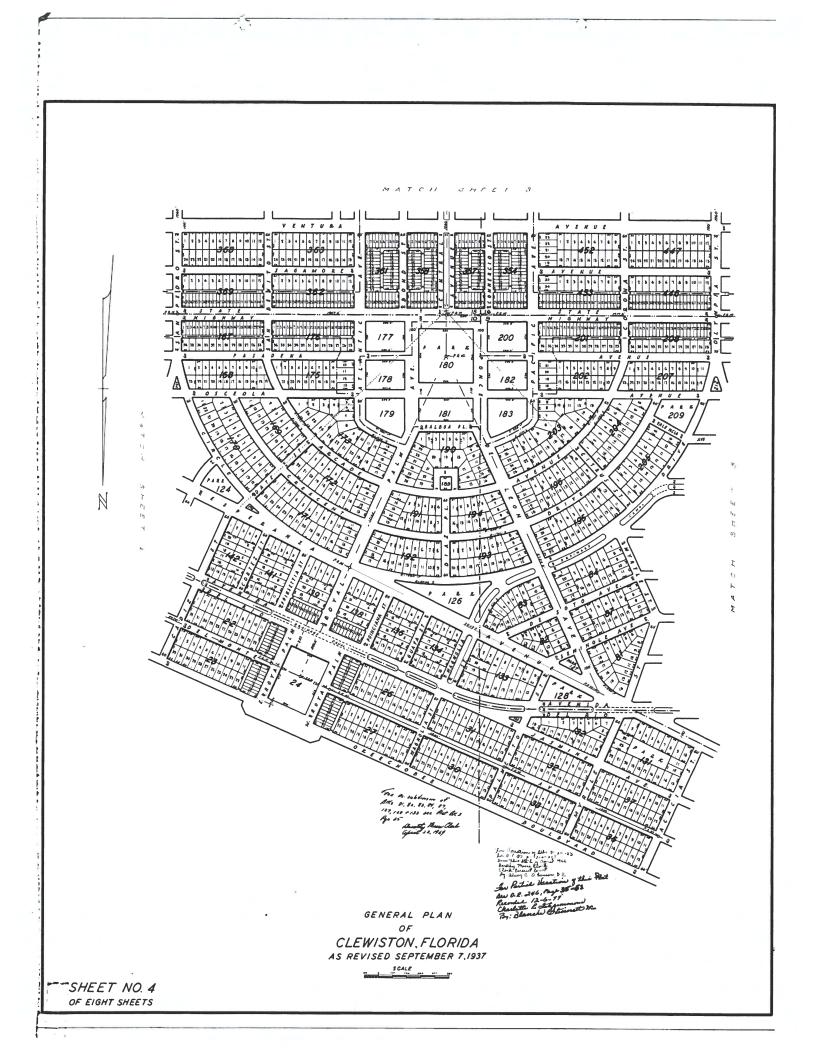

# PUBLIC HEARINGS

Ordinance No. 2024-04 – PUBLIC HEARING - Final Reading – 5:05 p.m. – Ordinance No. 2024-04 abandons and vacates the alley, located in Block 424 of the General Plan of Clewiston, Florida, as revised, located and lying between Lots 1-44.
 Exhibit: Agenda Item No. 2
 Recommendation: Recommended motion is to approve Ordinance No. 2024-04.

### Subject: Ordinance No. 2024-04 – PUBLIC HEARING - Final Reading – 5:05 p.m.

**1. Background/History**: Ordinance No. 2024-04 abandons and vacates the alley, located in Block 424 of the General Plan of Clewiston, Florida, as revised, located and lying between Lots 1-44.

The applicant, Brian Sullivan, has requested that the alley located on Block 424 of the General Plan of Clewiston, Florida, at 573 Commercio Street be abandoned. Mr. Sullivan is planning to build a multi-tenant apartment building on that location, and owns 41 of the 44 lots on the block.

The City Planning & Zoning Board met on February 21, 2024 and made a motion recommending the alley abandonment with an easement on a voice vote with 5 ayes, 0 nays.

Ordinance No. 2024-04 was unanimously approved on first reading by the City Commission on March 18, 2024.

### **SECTION 2. LEGAL DESCRIPTION OF ALLEY.**

A. A 20-foot-wide strip of land marked as alley in Block 424 of the general plan of Clewiston, Florida, as revised September 7, 1937, according to the plat thereof recorded in plat book 2, pages 71 through 78, inclusive, of the public records of Hendry County, Florida.