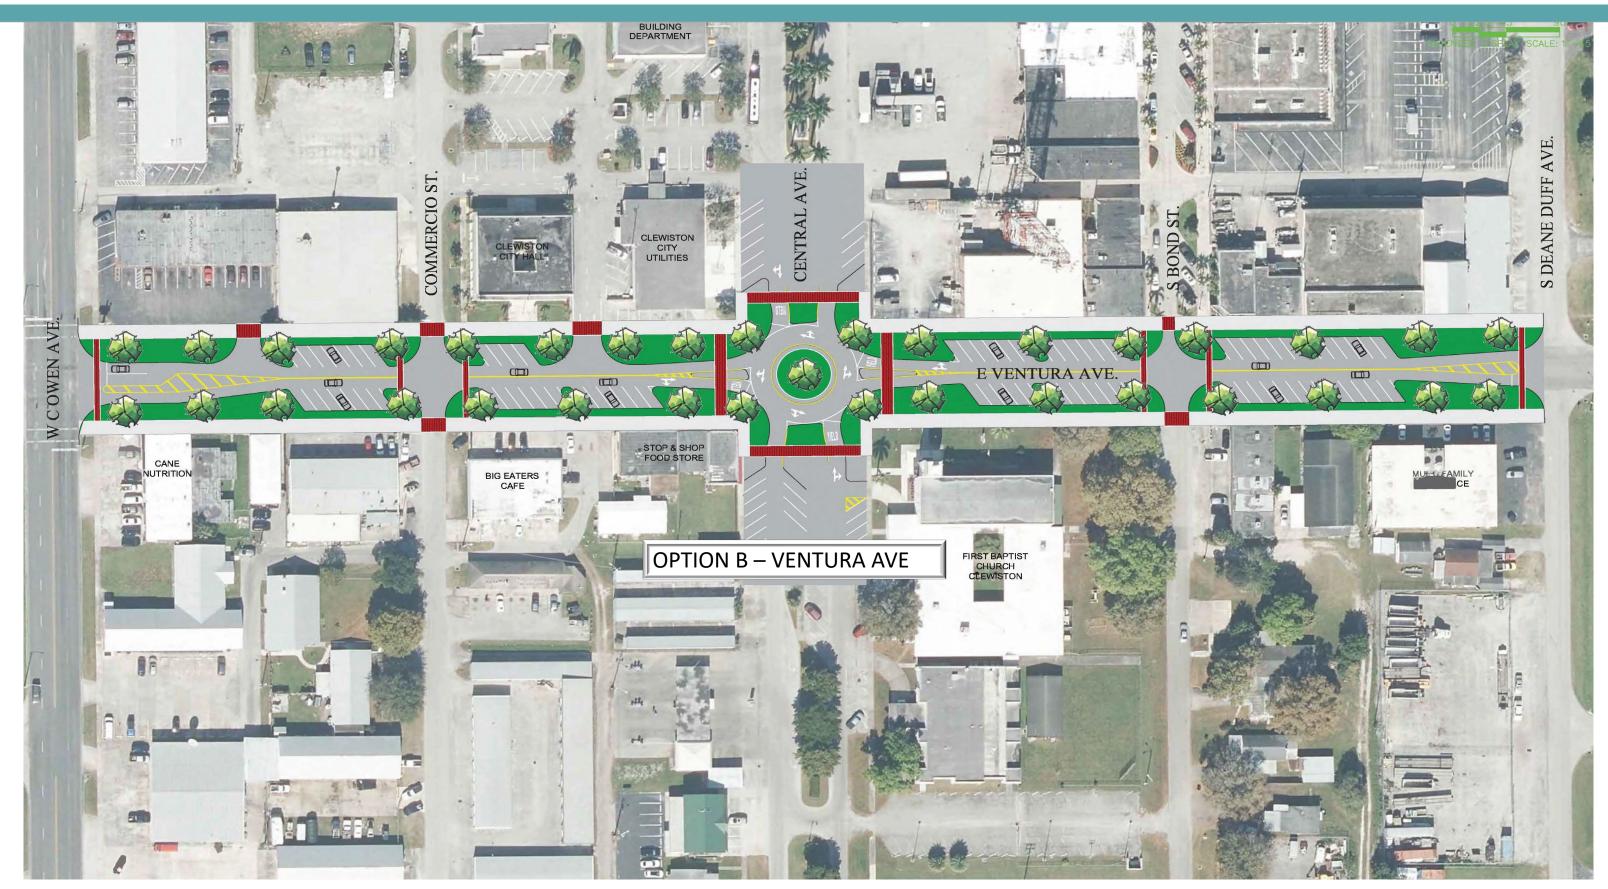

- 4. Ventura Avenue Streetscape Project/Downtown & CRA Areas - Manager Martin commented on the project and how it would make sense to incorporate the side streets and go ahead and start the discussion in parking, landscaping and lighting and tie them together and use CRA funding for those improvements. Consultant Trouteaud said that Tetra Tech is still working on a change order to include the roundabout design. Manager Martin commented on the parking availability that this project would provide along with possibly getting some private parking lot owners to collaborate with us that would be mutually beneficial. He feels there is no better use of the substantial portion of the CRA money that we currently have than to try to upgrade the Bond Street area in concert with the Ventura Streetscape Project and truly create a downtown atmosphere. Mayor Pittman suggested that the lump sum estimate be broken down and one area be improved at a time such as the parking lot area behind the old police department. Commissioner Gardner noted that she likes roundabouts but reminded the Commission of DOT's recommendation in its vision plan for Ventura calling for the redesign of the street to include a two-lane cross section, diagonal on-street parking, landscaping strips between the parking and the sidewalks, and wide sidewalks. The road would allow for bicycles to share the right of way with vehicles. She added that the landscaping on Bond Street reduced the total number of parking spaces. She feels that we will be harming the businesses on Ventura especially the church by taking away some of the prime parking when the DOT plan did not call for that. Manager Martin stated that he feels this plan is consistent with the DOT plan except for the roundabout. It is not a significant loss of parking but it might not be at every business or building but there will be plenty of parking. He feels that makes it even more important that we have off street safe public parking available. His recommendation would be to engage certain business owners and offer them improvements that would maybe justify the shared use of their parking. Commissioner Hyslope expressed that she feels it is important that we try to figure out how a large delivery truck or mail truck could pull off Ventura so that traffic is not backed up. Commissioner Gardner stated that we need to show the south side businesses and the church the plans because she feels it is going to be an issue for the business owners. Mayor Pittman suggested that we ask the P&Z Board to look at this for their input.
- 5. FDOT Sugarland Highway Beautification Project Status Consulting Engineer Trouteaud reviewed the presentation on the status of the project. He stated that phase 5 of the project is ready to bid now and needs to be built by December 2024. There are 13 palm trees in the median for that phase because DOT said we needed to stay away from all existing utilities. Commissioner Gardner asked to see that statement in writing from DOT. Engineer Trouteaud stated that phase 6 was recently grant funded and the application for phase 7 is due October 1 and we would like to finalize the draft application by mid-August. It was confirmed that the palm trees will be in the median for phases 5, 6 and 7. Manager Martin commented on the possibility of having the palm trees in the median and on the outsides in any future phases after phase 7 subject to DOT concurrence.
- 6. San Pedro/Alverdez Culvert Project Status Engineer Trouteaud reported the contractor's intent was to mobilize sometime this week and be out of the area in a month.