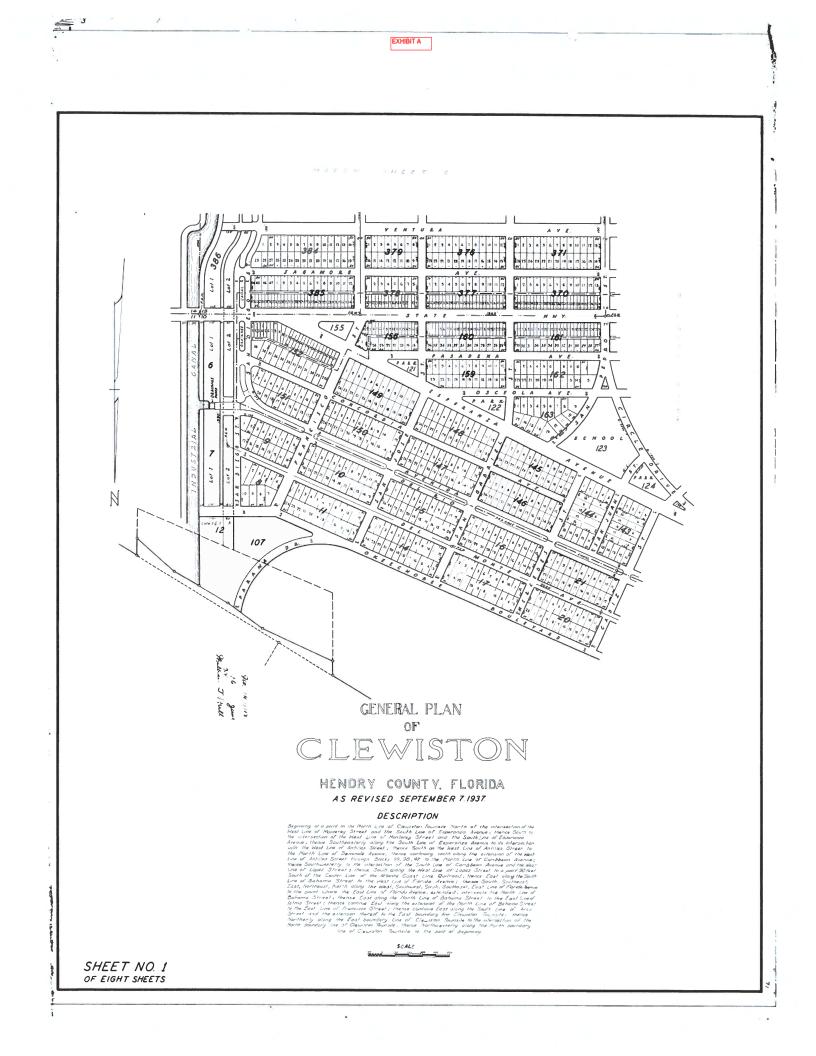

# PUBLIC HEARINGS

Ordinance No. 2024-04 – PUBLIC HEARING - Final Reading – 5:05 p.m. – Ordinance No. 2024-04 abandons and vacates the alley, located in Block 424 of the General Plan of Clewiston, Florida, as revised, located and lying between Lots 1-44.
 Exhibit: Agenda Item No. 2
 Recommendation: Recommended motion is to approve Ordinance No. 2024-04.

### Subject: Ordinance No. 2024-04 – PUBLIC HEARING - Final Reading – 5:05 p.m.

**1. Background/History**: Ordinance No. 2024-04 abandons and vacates the alley, located in Block 424 of the General Plan of Clewiston, Florida, as revised, located and lying between Lots 1-44.

The applicant, Brian Sullivan, has requested that the alley located on Block 424 of the General Plan of Clewiston, Florida, at 573 Commercio Street be abandoned. Mr. Sullivan is planning to build a multi-tenant apartment building on that location, and owns 41 of the 44 lots on the block.

The City Planning & Zoning Board met on February 21, 2024 and made a motion recommending the alley abandonment with an easement on a voice vote with 5 ayes, 0 nays.

Ordinance No. 2024-04 was unanimously approved on first reading by the City Commission on March 18, 2024.

### AN ORDINANCE OF THE CITY COMMISSION OF THE CITY OF CLEWISTON, FLORIDA, ABANDONING AND VACATING THE ALLEY, LOCATED IN BLOCK 424 OF THE GENERAL PLAN OF CLEWISTON, FLORIDA, AS REVISED, LOCATED AND LYING BETWEEN LOTS 1-44.

WHEREAS, the City of Clewiston received an application for the abandonment of an alleyway located within Block 424 as recorded Plat Book 2 Pages 71 through 78 Public Records of Hendry County Florida attached hereto as Exhibit A; and

### **SECTION 2. LEGAL DESCRIPTION OF ALLEY.**

A. A 20-foot-wide strip of land marked as alley in Block 424 of the general plan of Clewiston, Florida, as revised September 7, 1937, according to the plat thereof recorded in plat book 2, pages 71 through 78, inclusive, of the public records of Hendry County, Florida.