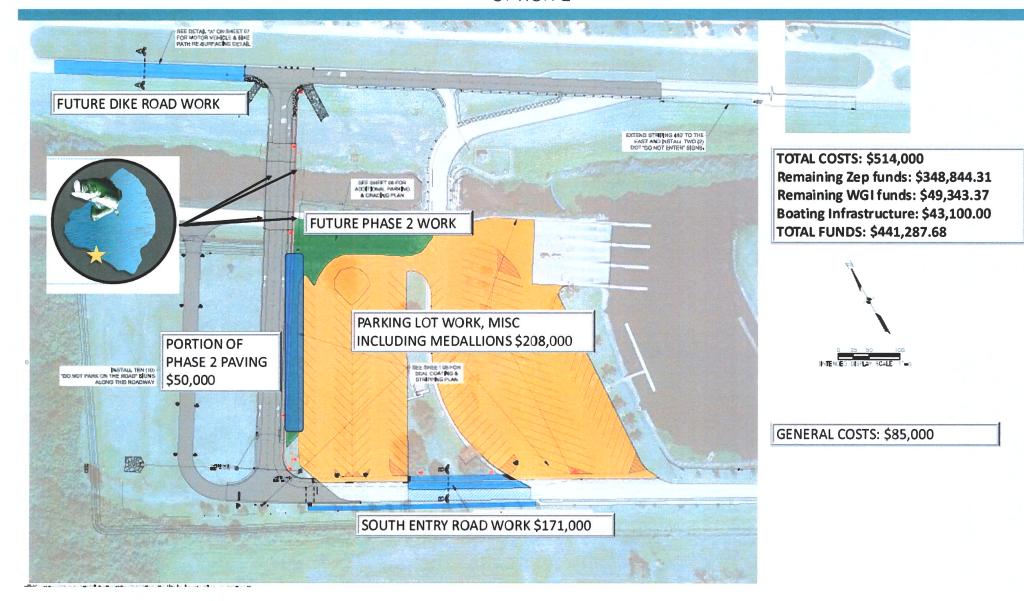

necessary to address specific needs.

#### NOW, THEREFORE, BE IT RESOLVED BY THE CITY COMMISSION OF CLEWISTON, FLORIDA, THAT:

**SECTION 1.** Zep Construction, Inc. Change Order No. 12 for fees for construction related services to complete project details not included in the original scope but necessary to address specific needs is approved, subject to FDOT approval.

**SECTION 2.** The Mayor is hereby authorized to execute Change Order No. 12 on behalf of the City.

**PASSED and ADOPTED** by the City Commission of the City of Clewiston this 15<sup>th</sup> day of April, 2024.

ATTEST:

**CITY OF CLEWISTON, FLORIDA** 

Mary K. Combass, City Clerk

James Pittman, Mayor

(MUNICIPAL SEAL)

APPROVED AS TO FORM AND LEGAL SUFFICIENCY

Ву: \_\_\_\_\_

Dylan J. Brandenburg, City Attorney



C-21







## CITY OF CLEWISTON City Commission Agenda Item Report

## AGENDA ITEM REPORT NO. 5 Commission Meeting Date: April 15, 2024

#### Subject: Resolution No. 2024-024

**1. Background/History**: Resolution No. 2024-024 approves Change Order No. One to the Ridgdill and Son Culvert Repair Contract.

A change order is needed for the removal of material from the bottom of the canal per Clewiston Drainage District requirement.

**2. Financial Impact**: \$2,580.00

#### 3. Attachments:

- a. Resolution No. 2024-024
- b. San Pedro Emergency Culvert Repair Change Order #1
- **4.** Actions/Options/Recommendations: Recommended motion is to approve Resolution No. 2024-024.

#### **RESOLUTION NO. 2024-024**

## A RESOLUTION OF THE CITY COMMISSION OF THE CITY OF CLEWISTON, FLORIDA, APPROVING THE CHA