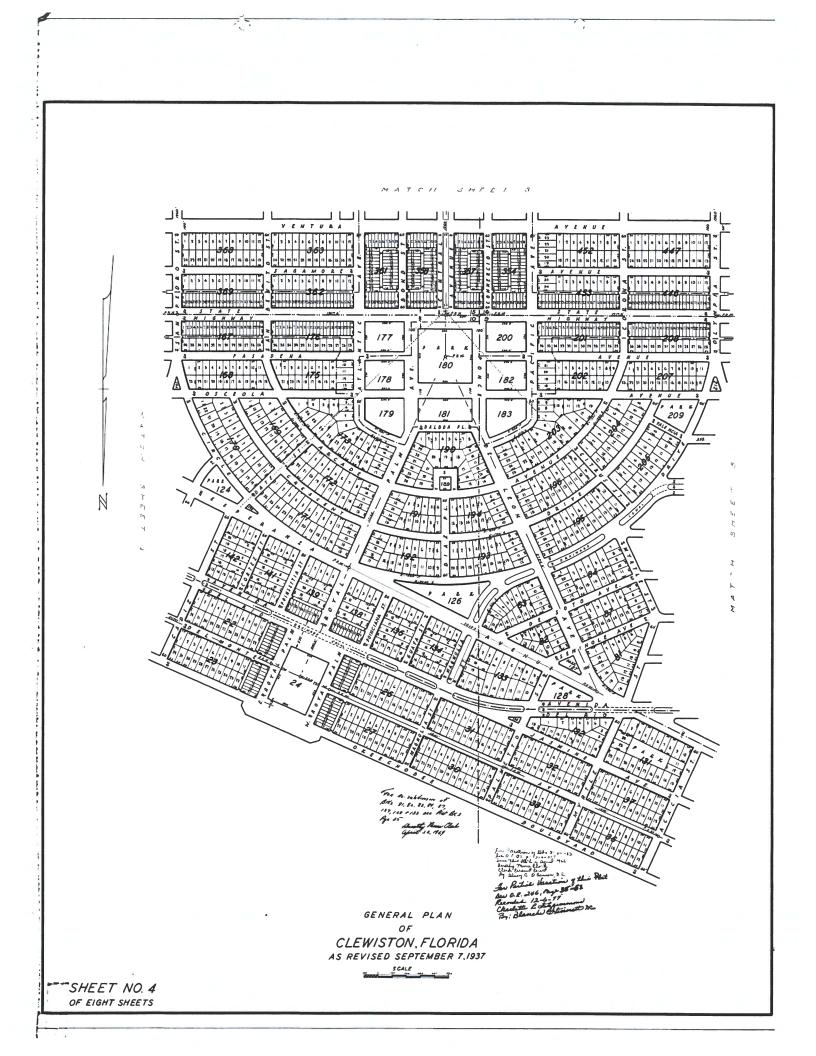

### Subject: Ordinance No. 2024-04 – PUBLIC HEARING - Final Reading – 5:05 p.m.

**1. Background/History**: Ordinance No. 2024-04 abandons and vacates the alley, located in Block 424 of the General Plan of Clewiston, Florida, as revised, located and lying between Lots 1-44.

The applicant, Brian Sullivan, has requested that the alley located on Block 424 of the General Plan of Clewiston, Florida, at 573 Commercio Street be abandoned. Mr. Sullivan is planning to build a multi-tenant apartment building on that location, and owns 41 of the 44 lots on the block.

The City Planning & Zoning Board met on February 21, 2024 and made a motion recommending the alley abandonment with an easement on a voice vote with 5 ayes, 0 nays.

Ordinance No. 2024-04 was unanimously approved on first reading by the City Commission on March 18, 2024.

### **SECTION 2. LEGAL DESCRIPTION OF ALLEY.**

A. A 20-foot-wide strip of land marked as alley in Block 424 of the general plan of Clewiston, Florida, as revised September 7, 1937, according to the plat thereof recorded in plat book 2, pages 71 through 78, inclusive, of the public records of Hendry County, Florida.