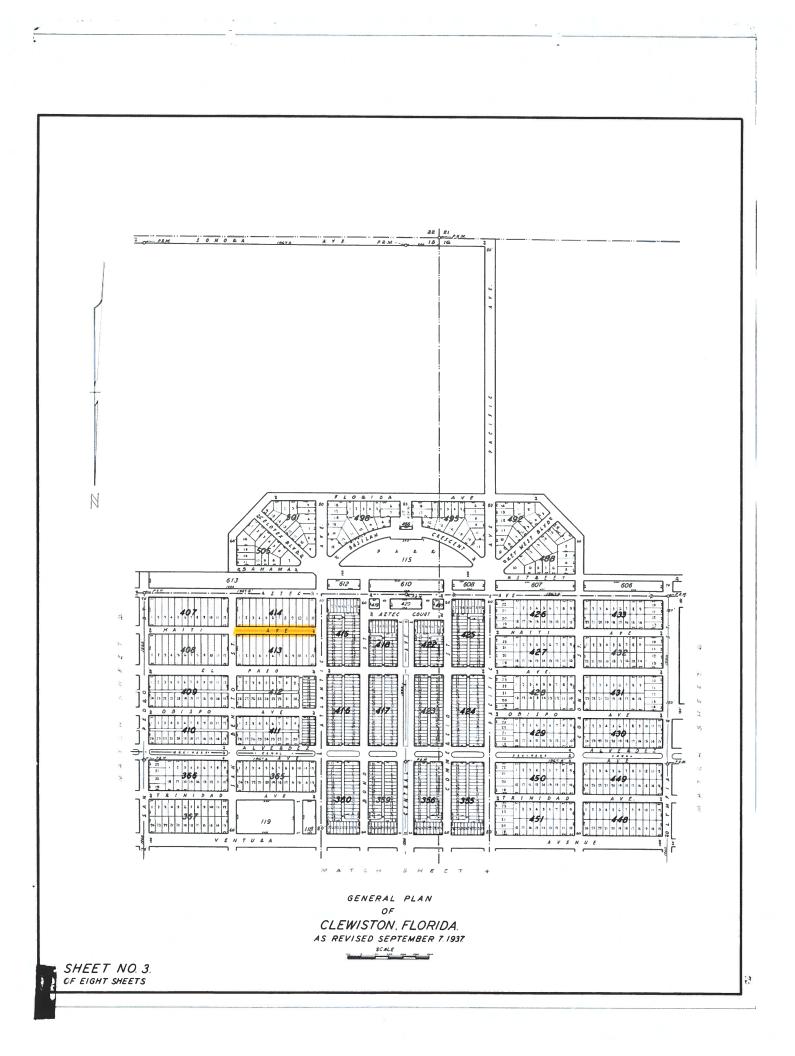

3. Ordinance No. 2024-05 – PUBLIC HEARING - Final Reading – 5:05 p.m. - Ordinance No. 2024-05 abandons and vacates it interest in that portion of Haiti Avenue, located between Block 414 & 413 of the General Plan of Clewiston, Florida, as revised, subject to utility & access easement(s) to be maintained along the entire length of the existing easement.

# Vice Mayor Thompson made a motion, seconded by Commissioner Gardner, to approve Ordinance No. 2024-04 on first reading and set the public hearing for April 15, 2024. Vote 5 yeas, 0 nays

5. Ordinance No. 2024-05 – First Reading - Ordinance No. 2024-05 abandons and vacates the City's interest in that portion of Haiti Avenue, located between Block 414 & 413 of the General Plan of Clewiston, Florida, as revised, subject to utility & access easement(s) to be maintained along the entire length of the existing easement/public right-of-way.